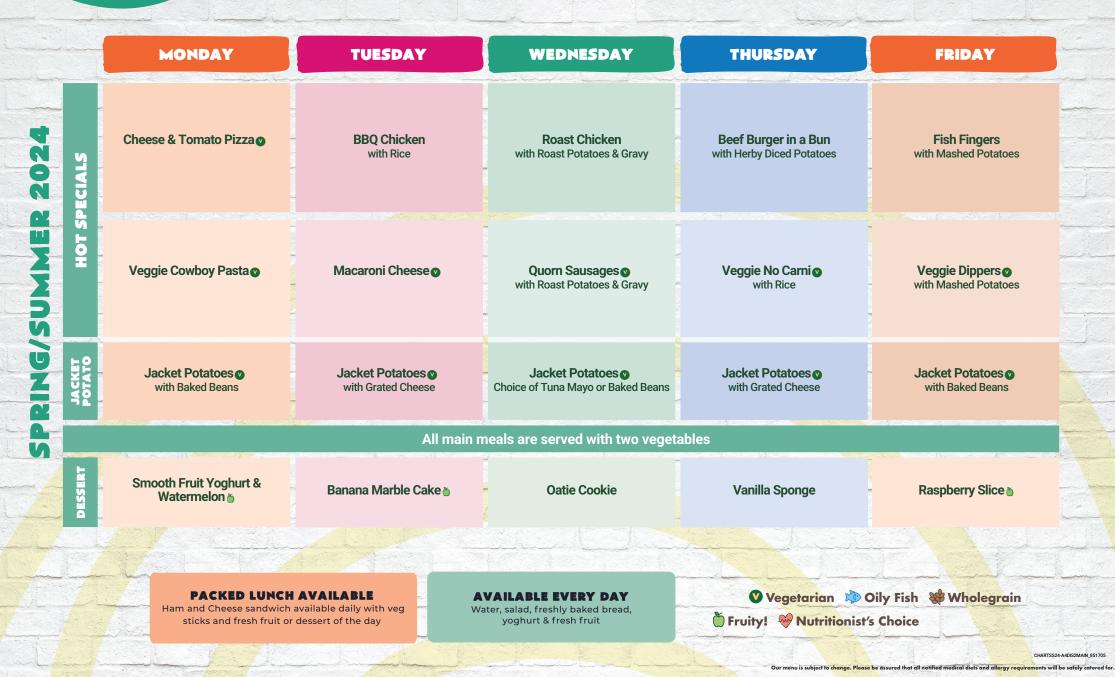

W/C: , 29/04, 20/05, 10/06, 01/07, 22/07

W/C: 15/04, 06/05, 27/05, 17/06, 08/07, 29/07

W/C: 22/04, 13/05, 03/06, 24/06, 15/07

Our menu is subject to change. Please be assured that all notified medical diets and allergy requirements will be

|                  | MONDAY                                 | TUESDAY                                              | WEDNESDAY                                                                                                                                             | THURSDAY                                       | FRIDAY                                    |
|------------------|----------------------------------------|------------------------------------------------------|-------------------------------------------------------------------------------------------------------------------------------------------------------|------------------------------------------------|-------------------------------------------|
| ECIALS           | Cheese & Tomato Pizza 🛛                | <b>Pork Sausages</b><br>with Mashed Potatoes & Gravy | Roast Chicken<br>with Mashed Potatoes & Gravy                                                                                                         | Beef Pasta Bolognaise                          | Fish Fingers<br>with Chips                |
| HOT SPI          | Veggie Bolognaise<br>with Pasta        | Macaroni Cheese 📀                                    | Quorn Sausages<br>with Mashed Potatoes & Gravy                                                                                                        | <b>Chickpea &amp; Veg Masala </b><br>with Rice | Veg Balls in a Tomato Sauce<br>with Chips |
| JACKET<br>POTATO | Jacket Potatoes<br>with Baked Beans    | Jacket Potatoes<br>with Grated Cheese                | Jacket Potatoes<br>Choice of Tuna Mayo or Baked Beans                                                                                                 | Jacket Potatoes<br>with Grated Cheese          | Jacket Potatoes<br>with Baked Beans       |
|                  |                                        | All main n                                           | neals are served with two vegeta                                                                                                                      | ables                                          |                                           |
| DESSERT          | Smooth Fruit Yoghurt &<br>Watermelon 🍏 | Dorset Apple Cake 🝵                                  | Crispy Crackle Bar                                                                                                                                    | Chocolate Cookie                               | Rasperry Slice 🗃                          |
|                  |                                        |                                                      |                                                                                                                                                       |                                                |                                           |
|                  |                                        |                                                      | VAILABLE EVERY DAY<br>hter, salad, freshly baked bread,<br>yoghurt & fresh fruit<br>Vegetarian Dily Fish Wholegrain<br>Fruity! Woltritionist's Choice |                                                |                                           |