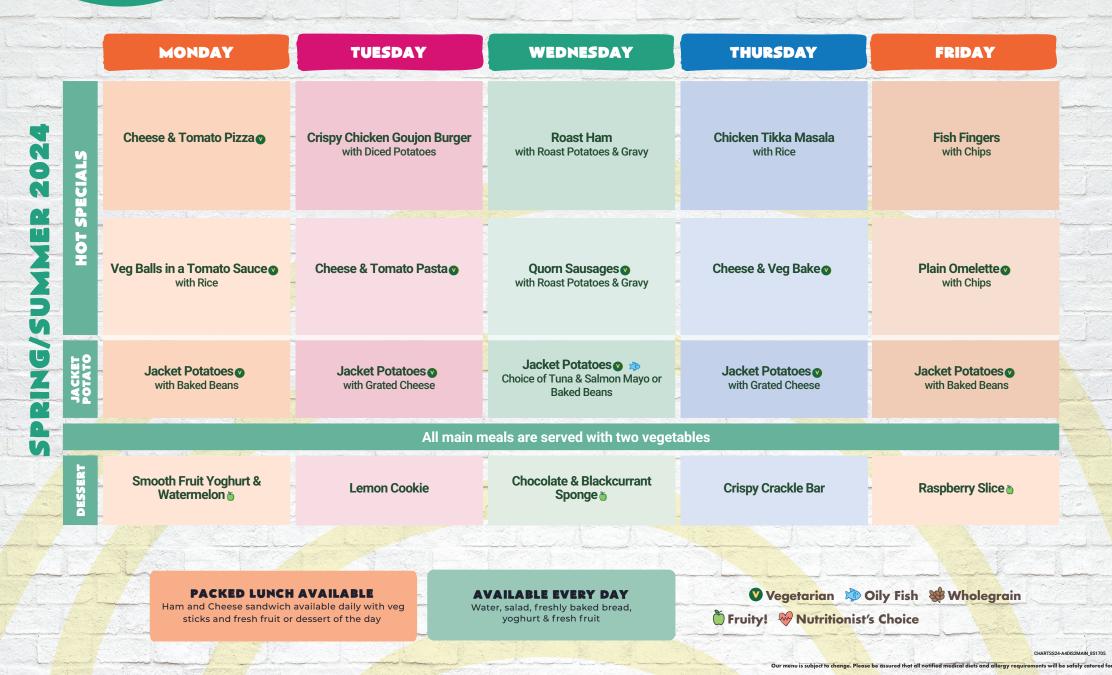

W/C: , 29/04, 20/05, 10/06, 01/07, 22/07

W/C: 15/04, 06/05, 27/05, 17/06, 08/07, 29/07

W/C: 22/04, 13/05, 03/06, 24/06, 15/07

Our menu is subject to change. Please be assured that all notified medical diets and allergy requirements will be

|                  | MONDAY                                 | TUESDAY                                              | WEDNESDAY                                                                                                                                             | THURSDAY                                       | FRIDAY                                    |
|------------------|----------------------------------------|------------------------------------------------------|-------------------------------------------------------------------------------------------------------------------------------------------------------|------------------------------------------------|-------------------------------------------|
| ECIALS           | Cheese & Tomato Pizza 🛛                | <b>Pork Sausages</b><br>with Mashed Potatoes & Gravy | Roast Chicken<br>with Mashed Potatoes & Gravy                                                                                                         | Beef Pasta Bolognaise                          | Fish Fingers<br>with Chips                |
| HOT SPI          | Veggie Bolognaise<br>with Pasta        | Macaroni Cheese 📀                                    | Quorn Sausages<br>with Mashed Potatoes & Gravy                                                                                                        | <b>Chickpea &amp; Veg Masala </b><br>with Rice | Veg Balls in a Tomato Sauce<br>with Chips |
| JACKET<br>POTATO | Jacket Potatoes<br>with Baked Beans    | Jacket Potatoes<br>with Grated Cheese                | Jacket Potatoes<br>Choice of Tuna Mayo or Baked Beans                                                                                                 | Jacket Potatoes<br>with Grated Cheese          | Jacket Potatoes<br>with Baked Beans       |
|                  |                                        | All main n                                           | neals are served with two vegeta                                                                                                                      | ables                                          |                                           |
| DESSERT          | Smooth Fruit Yoghurt &<br>Watermelon 🍏 | Dorset Apple Cake 🝵                                  | Crispy Crackle Bar                                                                                                                                    | Chocolate Cookie                               | Rasperry Slice 🗃                          |
|                  |                                        |                                                      |                                                                                                                                                       |                                                |                                           |
|                  |                                        |                                                      | VAILABLE EVERY DAY<br>hter, salad, freshly baked bread,<br>yoghurt & fresh fruit<br>Vegetarian Dily Fish Wholegrain<br>Fruity! Woltritionist's Choice |                                                |                                           |