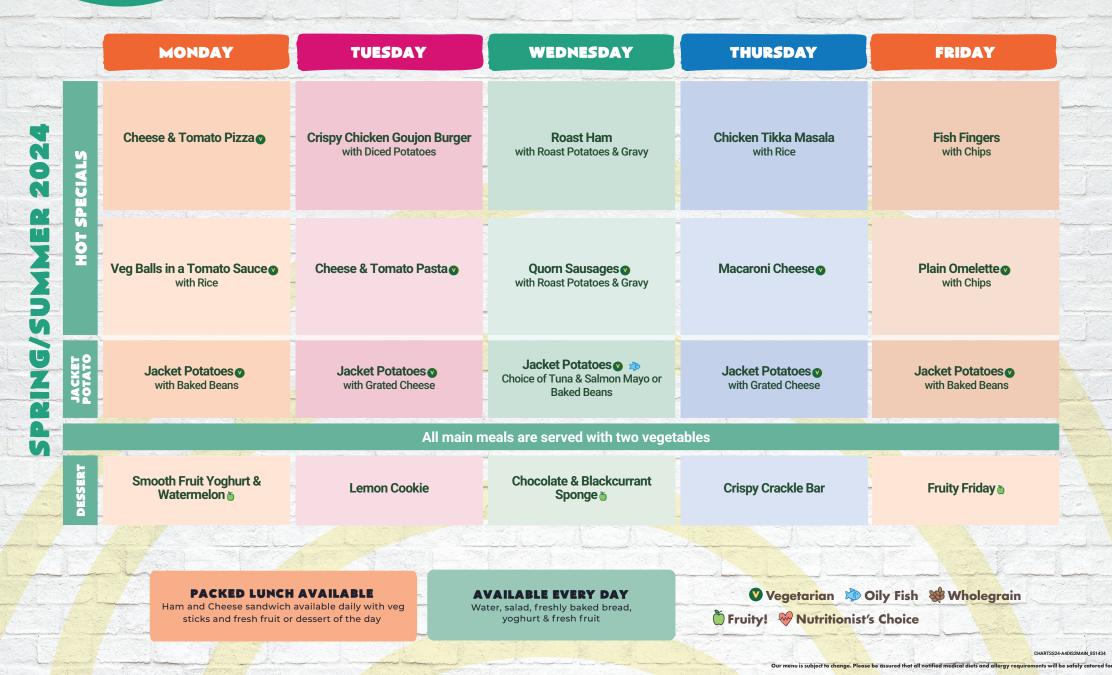

|                  | MONDAY                                                                                                                     | TUESDAY                                              | WEDNESDAY                                                                         | THURSDAY                            | FRIDAY                                 |
|------------------|----------------------------------------------------------------------------------------------------------------------------|------------------------------------------------------|-----------------------------------------------------------------------------------|-------------------------------------|----------------------------------------|
| SPECIALS         | Cheese & Tomato Pizza 🛛                                                                                                    | <b>Pork Sausages</b><br>with Mashed Potatoes & Gravy | Roast Beef<br>with Mashed Potatoes & Gravy                                        | Beef Pasta Bolognaise               | Fish Fingers<br>with Chips             |
| HOT SF           | Veggie Bolognaise<br>with Pasta                                                                                            | Macaroni Cheese 👁                                    | Quorn Sausages<br>with Mashed Potatoes & Gravy                                    | Chickpea & Veg Masala<br>with Rice  | Veg Balls in a Tomato Sauce with Chips |
| JACKET<br>POTATO | Jacket Potatoes<br>with Baked Beans                                                                                        | Jacket Potatoes<br>with Grated Cheese                | Jacket Potatoes<br>Choice of Tuna Mayo or Baked Beans                             | Jacket Potatoes vith Grated Cheese  | Jacket Potatoes<br>with Baked Beans    |
|                  |                                                                                                                            | All main r                                           | neals are served with two vegeta                                                  | ables                               |                                        |
| DESSERT          | Chocolate & Pear Sponge 🐞                                                                                                  | Dorset Apple Cake 🍏                                  | Crispy Crackle Bar                                                                | Chocolate Cookie                    | Raspberry Slice 🝏                      |
|                  |                                                                                                                            |                                                      |                                                                                   |                                     |                                        |
|                  | PACKED LUNCH AVAILABLE<br>Ham and Cheese sandwich available daily with veg<br>sticks and fresh fruit or dessert of the day |                                                      | VAILABLE EVERY DAY<br>fater, salad, freshly baked bread,<br>yoghurt & fresh fruit | Vegetarian 🔅 Oily Fish 😻 Wholegrain |                                        |