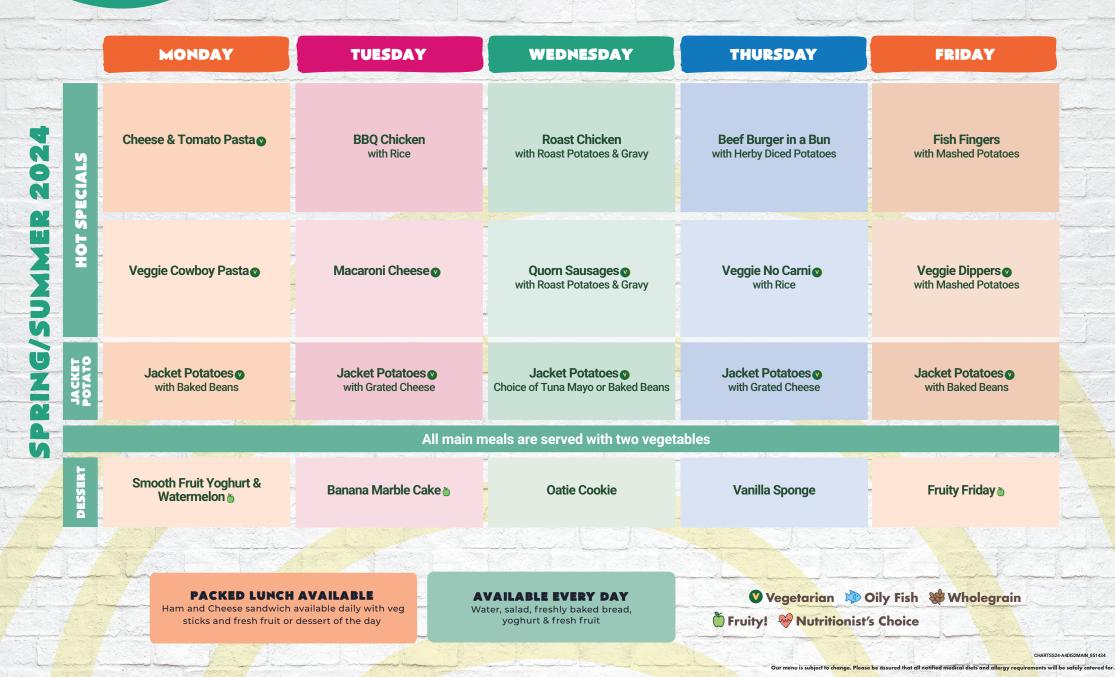

|                  | MONDAY                                                                                                                     | TUESDAY                                              | WEDNESDAY                                                                         | THURSDAY                            | FRIDAY                                 |
|------------------|----------------------------------------------------------------------------------------------------------------------------|------------------------------------------------------|-----------------------------------------------------------------------------------|-------------------------------------|----------------------------------------|
| SPECIALS         | Cheese & Tomato Pizza 🛛                                                                                                    | <b>Pork Sausages</b><br>with Mashed Potatoes & Gravy | Roast Beef<br>with Mashed Potatoes & Gravy                                        | Beef Pasta Bolognaise               | Fish Fingers<br>with Chips             |
| HOT SF           | Veggie Bolognaise<br>with Pasta                                                                                            | Macaroni Cheese 👁                                    | Quorn Sausages<br>with Mashed Potatoes & Gravy                                    | Chickpea & Veg Masala<br>with Rice  | Veg Balls in a Tomato Sauce with Chips |
| JACKET<br>POTATO | Jacket Potatoes<br>with Baked Beans                                                                                        | Jacket Potatoes<br>with Grated Cheese                | Jacket Potatoes<br>Choice of Tuna Mayo or Baked Beans                             | Jacket Potatoes vith Grated Cheese  | Jacket Potatoes<br>with Baked Beans    |
|                  |                                                                                                                            | All main r                                           | neals are served with two vegeta                                                  | ables                               |                                        |
| DESSERT          | Chocolate & Pear Sponge 🐞                                                                                                  | Dorset Apple Cake 🍏                                  | Crispy Crackle Bar                                                                | Chocolate Cookie                    | Raspberry Slice 🝏                      |
|                  |                                                                                                                            |                                                      |                                                                                   |                                     |                                        |
|                  | PACKED LUNCH AVAILABLE<br>Ham and Cheese sandwich available daily with veg<br>sticks and fresh fruit or dessert of the day |                                                      | VAILABLE EVERY DAY<br>fater, salad, freshly baked bread,<br>yoghurt & fresh fruit | Vegetarian 🔅 Oily Fish 😻 Wholegrain |                                        |