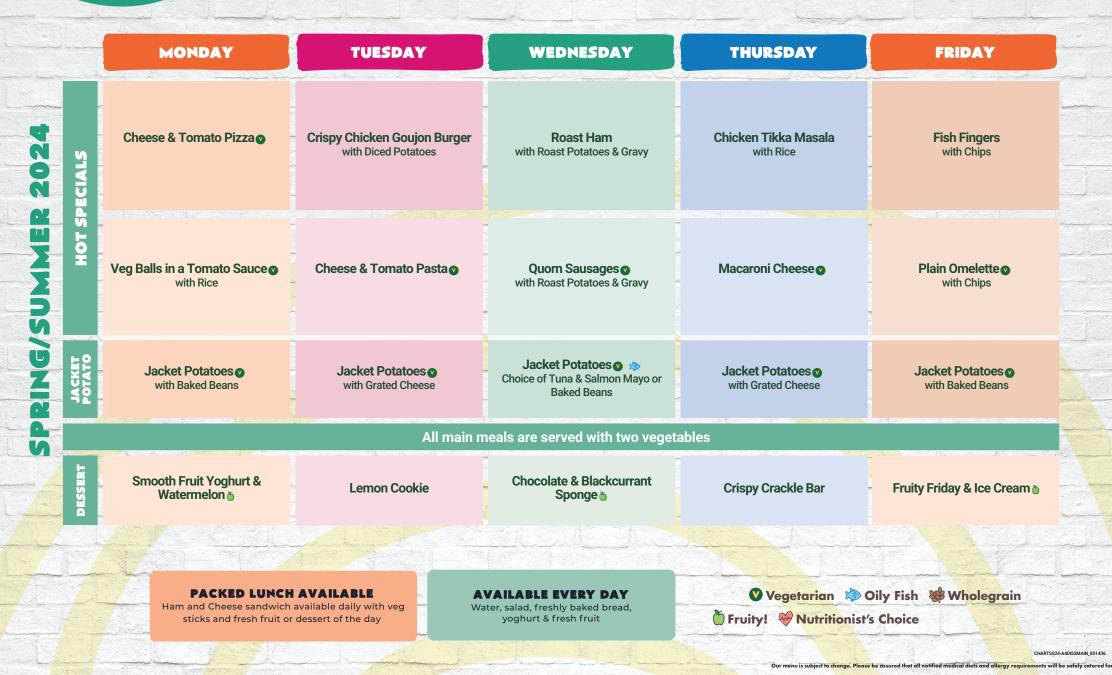

|                  | MONDAY                                                                                                                     | TUESDAY                                              | WEDNESDAY                                                                        | THURSDAY                            | FRIDAY                                 |
|------------------|----------------------------------------------------------------------------------------------------------------------------|------------------------------------------------------|----------------------------------------------------------------------------------|-------------------------------------|----------------------------------------|
| SPECIALS         | Cheese & Tomato Pizza 🛛                                                                                                    | <b>Pork Sausages</b><br>with Mashed Potatoes & Gravy | <b>Roast Chicken</b><br>with Mashed Potatoes & Gravy                             | Beef Pasta Bolognaise               | Fish Fingers<br>with Chips             |
| HOT SF           | Veggie Bolognaise<br>with Pasta                                                                                            | Macaroni Cheese 👁                                    | Quorn Sausages Swith Mashed Potatoes & Gravy                                     | Chickpea & Veg Masala<br>with Rice  | Veg Balls in a Tomato Sauce with Chips |
| JACKET<br>POTATO | Jacket Potatoes<br>with Baked Beans                                                                                        | Jacket Potatoes<br>with Grated Cheese                | Jacket Potatoes<br>Choice of Tuna Mayo or Baked Beans                            | Jacket Potatoes vith Grated Cheese  | Jacket Potatoes<br>with Baked Beans    |
|                  |                                                                                                                            | All main r                                           | neals are served with two vegeta                                                 | ables                               |                                        |
| DESSERT          | Chocolate & Pear Sponge 🐞                                                                                                  | Dorset Apple Cake 🍏                                  | - Crispy Crackle Bar                                                             | Chocolate Cookie                    | Raspberry Slice 🍏                      |
|                  |                                                                                                                            |                                                      |                                                                                  |                                     |                                        |
|                  | PACKED LUNCH AVAILABLE<br>Ham and Cheese sandwich available daily with veg<br>sticks and fresh fruit or dessert of the day |                                                      | VAILABLE EVERY DAY<br>ater, salad, freshly baked bread,<br>yoghurt & fresh fruit | Vegetarian 🖈 Oily Fish 😻 Wholegrain |                                        |