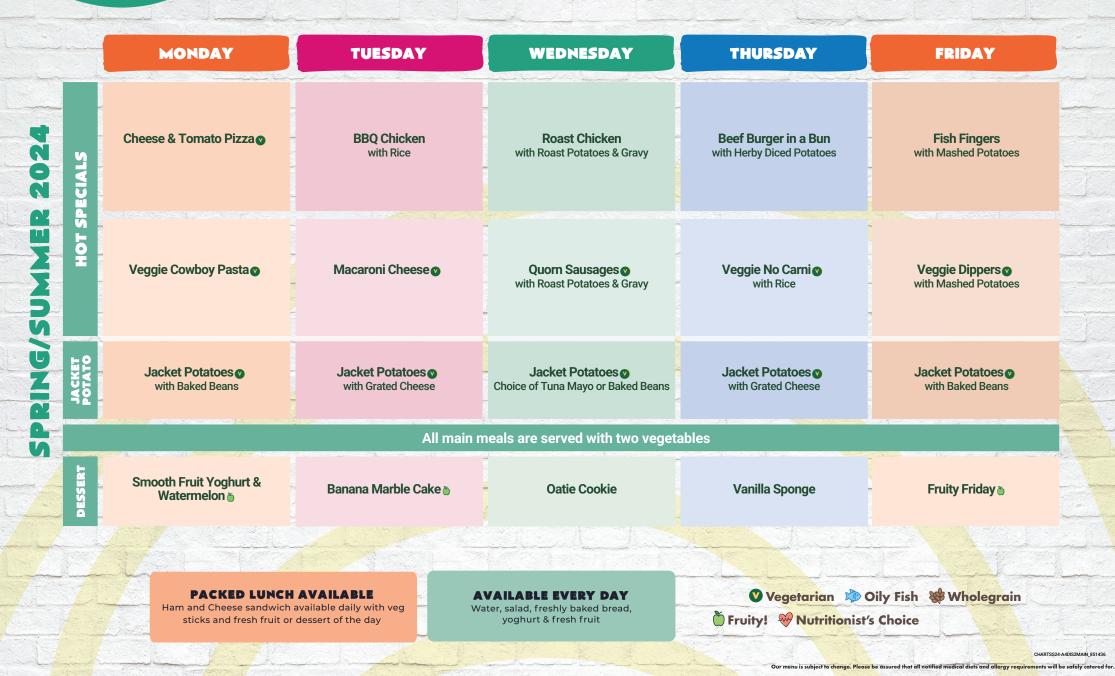

|                  | MONDAY                                                                                                                     | TUESDAY                                              | WEDNESDAY                                                                        | THURSDAY                            | FRIDAY                                 |
|------------------|----------------------------------------------------------------------------------------------------------------------------|------------------------------------------------------|----------------------------------------------------------------------------------|-------------------------------------|----------------------------------------|
| SPECIALS         | Cheese & Tomato Pizza 🛛                                                                                                    | <b>Pork Sausages</b><br>with Mashed Potatoes & Gravy | <b>Roast Chicken</b><br>with Mashed Potatoes & Gravy                             | Beef Pasta Bolognaise               | Fish Fingers<br>with Chips             |
| HOT SF           | Veggie Bolognaise<br>with Pasta                                                                                            | Macaroni Cheese 👁                                    | Quorn Sausages Swith Mashed Potatoes & Gravy                                     | Chickpea & Veg Masala<br>with Rice  | Veg Balls in a Tomato Sauce with Chips |
| JACKET<br>POTATO | Jacket Potatoes<br>with Baked Beans                                                                                        | Jacket Potatoes<br>with Grated Cheese                | Jacket Potatoes<br>Choice of Tuna Mayo or Baked Beans                            | Jacket Potatoes vith Grated Cheese  | Jacket Potatoes<br>with Baked Beans    |
|                  |                                                                                                                            | All main r                                           | neals are served with two vegeta                                                 | ables                               |                                        |
| DESSERT          | Chocolate & Pear Sponge 🐞                                                                                                  | Dorset Apple Cake 🍏                                  | - Crispy Crackle Bar                                                             | Chocolate Cookie                    | Raspberry Slice 🍏                      |
|                  |                                                                                                                            |                                                      |                                                                                  |                                     |                                        |
|                  | PACKED LUNCH AVAILABLE<br>Ham and Cheese sandwich available daily with veg<br>sticks and fresh fruit or dessert of the day |                                                      | VAILABLE EVERY DAY<br>ater, salad, freshly baked bread,<br>yoghurt & fresh fruit | Vegetarian 🖈 Oily Fish 😻 Wholegrain |                                        |